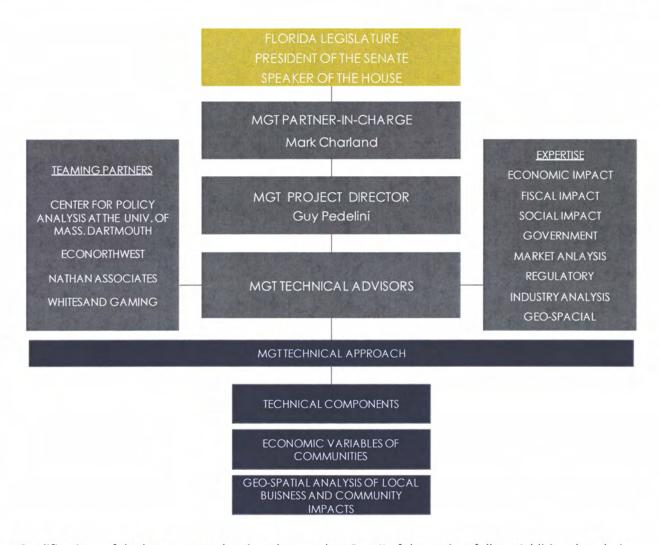

MGT's Functional Technical Approach Organization for Part II, sub-part 1 and 2 includes: Economic Variables of Communities; and Geo-spatial Analysis of Local Business and Community Impacts.

The MGT Project Management Office (PMO) is led by Guy Pedelini, Project Director, whose extensive broad industry and functional expertise in Strategy Development, Change Management, Reengineering, Organizational Collaboration & Engagement Programs and Corporate Talent Management is well suited to lead this effort. The Legislature can be assured that MGT selected its teaming partners and team leaders for each functional discipline based on proven experience, skills, training, and knowledge.

Enhancing our PMO's expertise is Jim Zingale, a team member with specific Florida budgeting process knowledge who will guide our team in the development of revenue and fiscal impact projections that are consistent with Florida's five-year consensus driven budget forecast.

MGT's organizational structure is intentionally lean, and complementary to the requirements. Using established Project Management Best Practices our teams include project schedulers, communications liaisons, quality control, and project risk management positions. Solid lines extend from the PMO to the next level in our organization, where other MGT PMO contract support resources are identified. MGT is prepared and ready to initiate project start-up activities one week after contract award.

Team MGT has designed eight (8) functional areas that are governed by the PMO and allows the Legislature to understand the logical connection of Part I and Part II of the study. Our functional leads, representing Team MGT are: